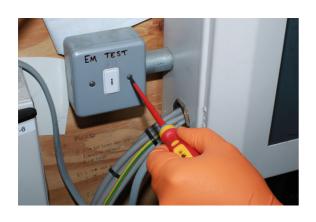

## Flat Insulated Screwdriver 4.0 x 100mm

Fully insulated VDE flat blade screwdriver manufactured from chrome molybdenum with a soft grip handle and featuring a slim profile blade, suitable for use on fixings with limited access. VDE certified for safe operator use on live circuits up to 1000v AC and 1500v DC. Ideal for use electricians, auto electricians or mechanics working on hybrid and electric vehicles.

## **Additional Information**

- Profile: Flat 4.0; shaft length: 100mm.
- · Slim blade for confined areas. Soft grip handle with hanging hole.
- Blade manufactured from chrome molybdenum.
- VDE/GS approved. Suitable for industry, automotive and domestic use.
- Safe operator use for live voltages up to 1000V AC / 1500V DC (VDE / IEC60900:2018 approved).