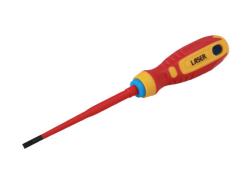

## Flat Insulated Screwdriver 4.0 x 100mm

Fully insulated VDE flat blade screwdriver manufactured from chrome molybdenum with a soft grip handle and featuring a slim profile blade, suitable for use on fixings with limited access. VDE certified for safe operator use on live circuits up to 1000v AC and 1500v DC. Ideal for use electricians, auto electricians or mechanics working on hybrid and electric vehicles.

## **Additional Information**

- Profile: Flat 4.0; shaft length: 100mm.
- · Slim blade for confined areas. Soft grip handle with hanging hole.
- Blade manufactured from chrome molybdenum.
- VDE/GS approved. Suitable for industry, automotive and domestic use.
- Safe operator use for live voltages up to 1000V AC / 1500V DC (VDE / IEC60900:2018 approved).